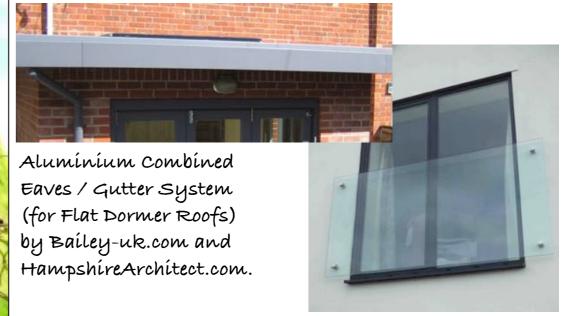

Frameless Juliette Balcony by SunrockBalconies.co.uk

Weather-boarded Gables and Plainclay Tiled Roof, by BorderOak.com

| Drawn by:                                                                                               | Date:                                                                                                                             | Checked by:                                                                                                                                                                            | Date:                                                                                   | Revision: | Items Revised:                 | Date: |  |
|---------------------------------------------------------------------------------------------------------|-----------------------------------------------------------------------------------------------------------------------------------|----------------------------------------------------------------------------------------------------------------------------------------------------------------------------------------|-----------------------------------------------------------------------------------------|-----------|--------------------------------|-------|--|
| C Gillians                                                                                              | 31/07/17                                                                                                                          | C Gillians                                                                                                                                                                             | 31/07/17                                                                                |           |                                |       |  |
| Notes: This drawing reproduced in whole permission. Dimension construction works a dimensions are to be | OT FOR CONS  g is the copyright of H le or part or used for the ons to be checked or and the architect notic e used in preference | SUBJECT TO SURV<br>STRUCTION  Hampshire Architect a<br>the execution of works<br>in site prior to commer<br>ified of any discrepant<br>to scaled dimensions,<br>all engineer. Ordnance | nd must not be<br>swithout their<br>acement of<br>cy. Figured<br>All structural work is |           | SKEICH PLANS SUBJECT TO SURVEY | >     |  |